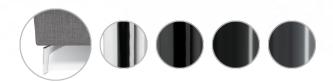

Metro is available as a sofa, love seat, sectional, and with an accompanying ottoman. In addition to these various configurations, choose from four available leg styles. Upholstery in customer-specified fabric or leather.

## Leg options

I-31007 / METAL / P74

I-31004 / METAL / P77

K-31006 / METAL / P77 / P1L / P15 / P16

H-31003 / WOOD / P12 / P27