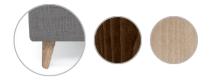

## Leg options

I-31007 / METAL / P74

I-31004 / METAL / P77

K-31006 / METAL / P77 / P1L / P15 / P16

H-31003 / WOOD / P12 / P27