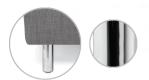

## Leg options

I-31007 / METAL / P74

I-31004 / METAL / P77

K-31006 / METAL / P77 / P1L / P15 / P16

H-31003 / WOOD / P12 / P27