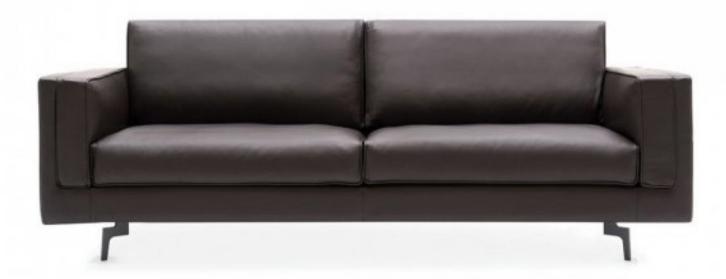

## Metro.

Minimal and contemporary, Metro by Calligaris is a highly comfortable sofa. The piping around the armrest, backrest and cushion edges give it a timeless elegance that make it perfect for both classic and modern interiors.

Metro is available as a sofa, love seat, sectional, and with an accompanying ottoman. In addition to these various configurations, choose from four available leg styles. Upholstery in customer-specified fabric or leather.