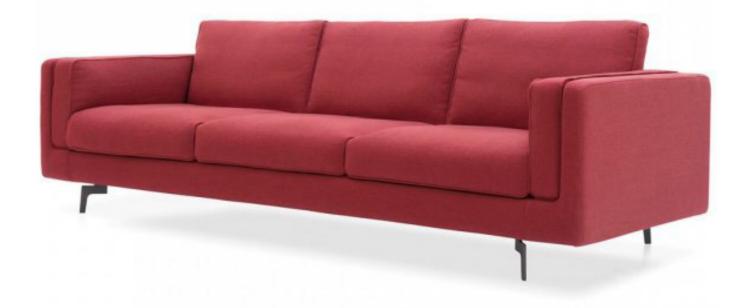

## Metro.

Minimal and contemporary, Metro by Calligaris is a highly comfortable sofa. The piping around the armrest, backrest and cushion edges give it a timeless elegance that make it perfect for both classic and modern interiors.

Metro is available as a sofa, love seat, sectional, and with an accompanying ottoman. In addition to these various configurations, choose from four available leg styles. Upholstery in customer-specified fabric or leather.