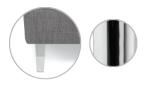

## Leg options

I-31007 / METAL / P74

I-31004 / METAL / P77

K-31006 / METAL / P77 / P1L / P15 / P16

H-31003 / WOOD / P12 / P27