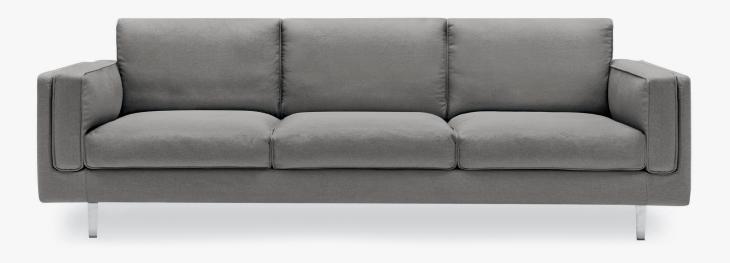

## Metro.

Minimal and contemporary, Metro by Calligaris is a highly comfortable sofa. The piping around the armrest, backrest and cushion edges give it a timeless elegance that make it perfect for both classic and modern interiors.

Metro is available as a sofa, love seat, sectional, and with an accompanying ottoman. In addition to these various configurations, choose from four available leg styles. Upholstery in customer-specified fabric or leather.