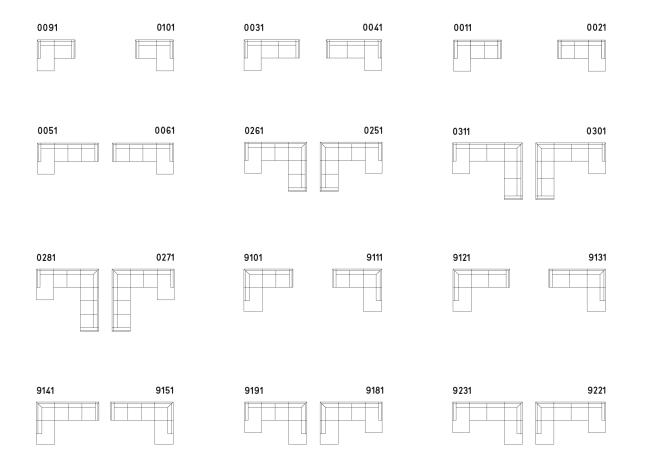

## Configurations

Choose from a wide variety of configurations to suit your space.

| Ottomans                         |      | Sofas |      |      |
|----------------------------------|------|-------|------|------|
| 1720                             | 1730 | 2221  | 2521 | 3331 |
| Corner units and sectional sofas |      |       |      |      |
| 0201                             | 0211 | 0331  | 0221 | 0231 |
|                                  |      |       |      |      |