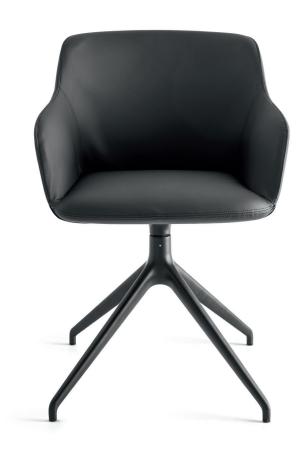

## Elle metal chair (4-star base)

Armchair with 4 star die-cast aluminium base and 360° swivel shell mechanism. Inner metal structure shell upholstered with cold-foamed polyurethane.