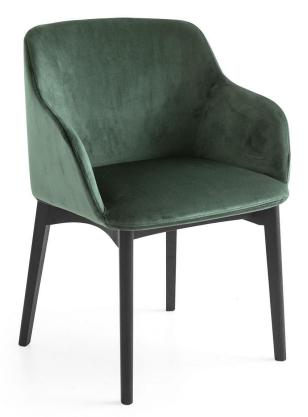

# Elle.

The classic Elle chair by Calligaris is available with a timber base to create comfortable seating for reception and break-out areas, as well as a sled or 4-star base to suit meeting and boardroom spaces.

### Elle wooden chair

Armchair with dried solid wood frame. Inner metal structure shell upholstered with cold-foamed polyurethane.

## Seat fabric options

Gessy Anthracite

Gessy Light Grey

Sand

Skuba Faux Leather Black

Ash Grey

Skuba Faux Leather Taupe

Venice Velvet Forest Green