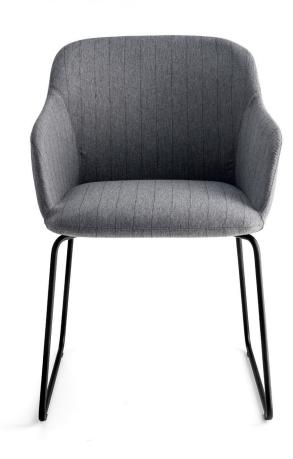

## Elle metal chair (sled base)

Armchair with varnished metal sled base. Inner metal structure shell upholstered with cold-foamed polyurethane.